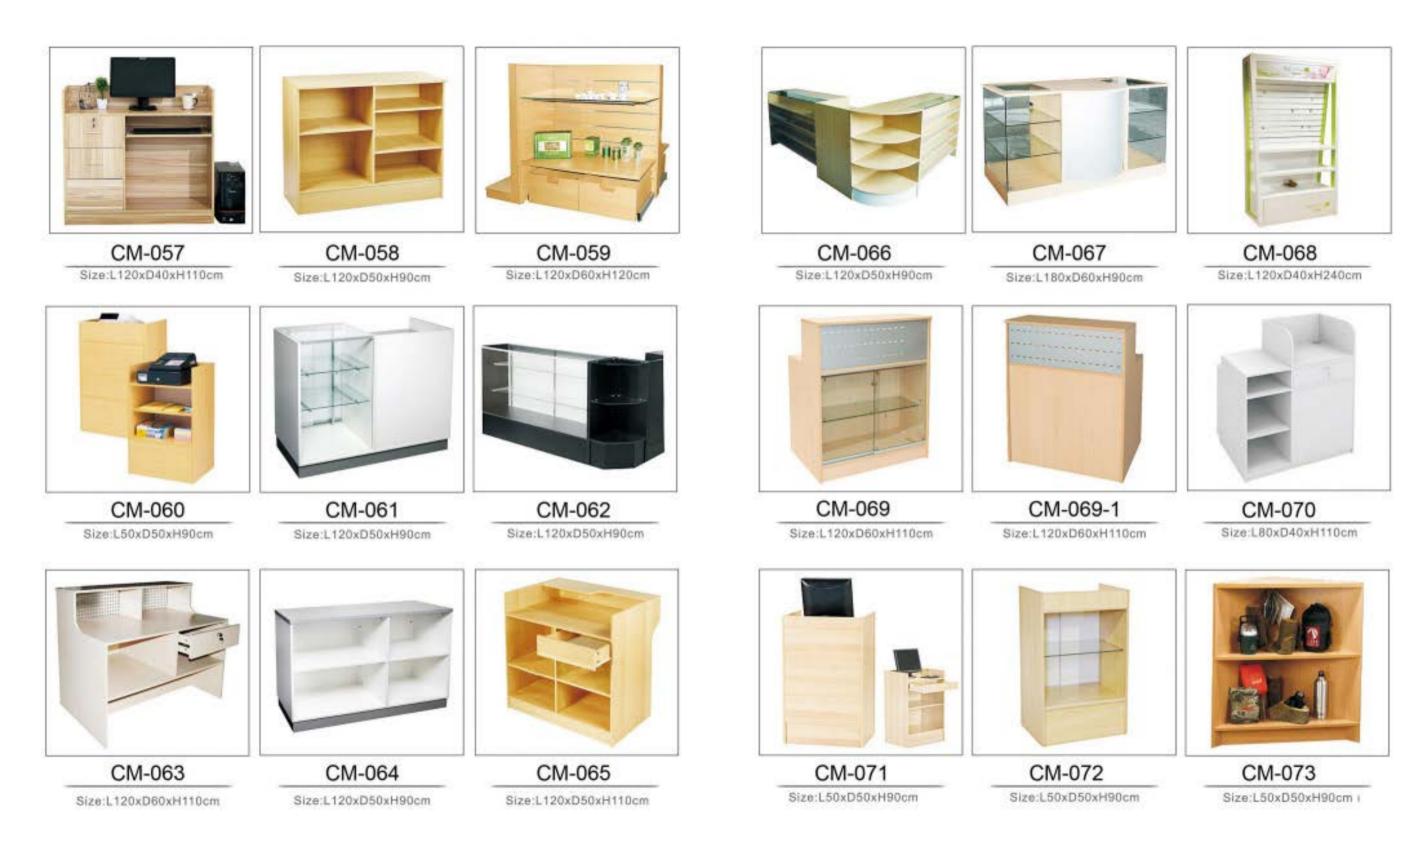

IN RETAIL DISPLAY SECTOR. AT CONCEPT AND SOLUTIONS MET FAB PVT LTD, IT IS OUR CONSTANT ENDEAVOUR TO OFFER BEST QUALITY PRODUCT & SERVICES TO HIGHEST LEVEL OF CUSTOMER SATISFACTION, THROUGH TOTAL QUALITY MANAGEMENT, PRODUCT DEVELOPMENT AND PRODUCT CUSTOMIZATION TECHNIQUES & SERVICES BY IMPLEMENTING PROCESS SAFETY AND ENVIRONMENT PROTECTION THROUGH OUR MOST EXCELLENT MANPOWER".





Mr. Arun Prakash Rana- MD

CONCEPT





**CONCEPT** & SOLUTIONS METFAB PVT LTD













































































## Panasonic









# Canon



















































































NOKIA









### SARGAM

AIR CONDITIONER AR CONDITIONER























#### MDF DISPLAYS





### MDF DISPLAYS









# MDF DISPLAYS





# MDF DISPLAYS



CM-074

Size:L120xD40xH240cm



CM-075

Size:L60xD20xH134cm



CM-076 Size:L59xD30xH41cm Size:L49xD30xH35cm Size:L39xD30xH29cm





CM-082 Size:L80xD20xH40cm





CM-088

Size:L60xD28xH40cm

CM-085

Size:L120xD55xH73cm Size:L110xD50xH57cm Size:L100xD40xH40cm

CM-089 Size:L80xD20xH60cm



CM-077 Size:L60xD24xH130cm



CM-078 Size:L240xD60xH120cm



CM-079 Size:L120xD120xH100cm



Size:L120xD60xH140cm

Size:L150xD105xH116.6cm



Size:L120xD40xH200cm



Size:L120xD50xH160cm

Size:L120xD50xH160cm



CM-090 Size:L120xD45xH75cm Size:L100xD45xH65cm

# MDF DISPLAYS







#### CM-098

Size:L180 x D42 x H184.5 cm















# SUPPORT RESOURCES :



Staff – 25 Production Staff – 123

The Concepts & Solutions Plant in Kundli (Haryana) and Lucknow encompasses over 9000sqm of