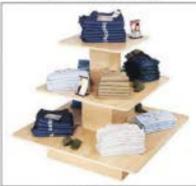

# MDF DISPLAYS

# MDF DISPLAYS

CM-074

Size:L120xD40xH240cm

CM-075

Size:L60xD20xH134cm

CM-076 Size:L59xD30xH41cm Size:L49xD30xH35cm Size:L39xD30xH29cm

CM-082 Size:L80xD20xH40cm

CM-088