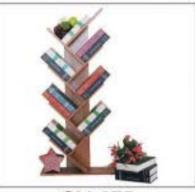

#### MDF DISPLAYS

### MDF DISPLAYS

# MDF DISPLAYS

# MDF DISPLAYS

CM-074

Size:L120xD40xH240cm

CM-075

Size:L60xD20xH134cm

CM-076 Size:L59xD30xH41cm Size:L49xD30xH35cm Size:L39xD30xH29cm

CM-082 Size:L80xD20xH40cm

CM-088