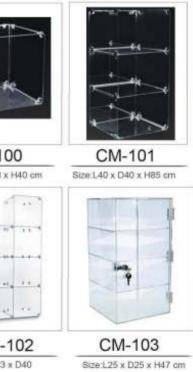

# MDF DISPLAYS

# MDF DISPLAYS

CM-074

Size:L120xD40xH240cm

CM-075

Size:L60xD20xH134cm

CM-076 Size:L59xD30xH41cm Size:L49xD30xH35cm Size:L39xD30xH29cm

CM-082 Size:L80xD20xH40cm

CM-088

Size:L60xD28xH40cm

CM-085

Size:L120xD55xH73cm Size:L110xD50xH57cm Size:L100xD40xH40cm

CM-089 Size:L80xD20xH60cm

CM-077 Size:L60xD24xH130cm

CM-078 Size:L240xD60xH120cm

CM-079 Size:L120xD120xH100cm

Size:L120xD60xH140cm

Size:L150xD105xH116.6cm

Size:L120xD40xH200cm

Size:L120xD50xH160cm

Size:L120xD50xH160cm

CM-090 Size:L120xD45xH75cm Size:L100xD45xH65cm

#### CM-098

Size:L180 x D42 x H184.5 cm