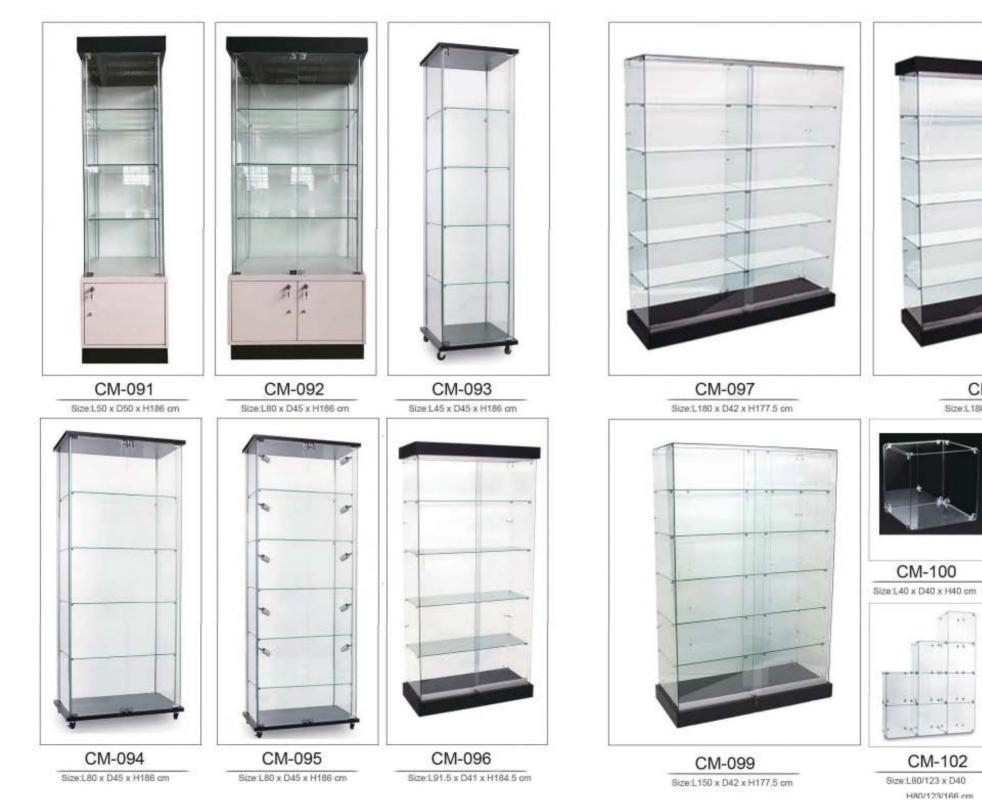

# MDF DISPLAYS

# MDF DISPLAYS

CM-074

Size:L120xD40xH240cm

CM-075

Size:L60xD20xH134cm

CM-076 Size:L59xD30xH41cm Size:L49xD30xH35cm Size:L39xD30xH29cm

CM-082 Size:L80xD20xH40cm

CM-088

Size:L60xD28xH40cm

CM-085

Size:L120xD55xH73cm Size:L110xD50xH57cm Size:L100xD40xH40cm

CM-089 Size:L80xD20xH60cm

CM-077 Size:L60xD24xH130cm

CM-078 Size:L240xD60xH120cm

CM-079 Size:L120xD120xH100cm

Size:L120xD60xH140cm

Size:L150xD105xH116.6cm

Size:L120xD40xH200cm

Size:L120xD50xH160cm

Size:L120xD50xH160cm

CM-090 Size:L120xD45xH75cm Size:L100xD45xH65cm

#### CM-098

Size:L180 x D42 x H184.5 cm