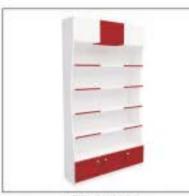

#### MDF DISPLAYS

### MDF DISPLAYS

# MDF DISPLAYS

# MDF DISPLAYS

CM-074

Size:L120xD40xH240cm

CM-075

Size:L60xD20xH134cm

CM-076 Size:L59xD30xH41cm Size:L49xD30xH35cm Size:L39xD30xH29cm

CM-082 Size:L80xD20xH40cm

CM-088