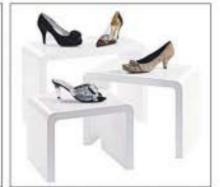

#### MDF DISPLAYS

### MDF DISPLAYS

# MDF DISPLAYS

# MDF DISPLAYS

CM-074

Size:L120xD40xH240cm

CM-075

Size:L60xD20xH134cm

CM-076 Size:L59xD30xH41cm Size:L49xD30xH35cm Size:L39xD30xH29cm

CM-082 Size:L80xD20xH40cm

CM-088