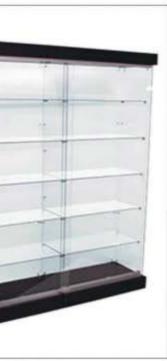

# MDF DISPLAYS

# MDF DISPLAYS

CM-074

Size:L120xD40xH240cm

CM-075

Size:L60xD20xH134cm

CM-076 Size:L59xD30xH41cm Size:L49xD30xH35cm Size:L39xD30xH29cm

CM-082 Size:L80xD20xH40cm

CM-088

Size:L60xD28xH40cm

CM-085

Size:L120xD55xH73cm Size:L110xD50xH57cm Size:L100xD40xH40cm

CM-089 Size:L80xD20xH60cm

CM-077 Size:L60xD24xH130cm

CM-078 Size:L240xD60xH120cm

CM-079 Size:L120xD120xH100cm

Size:L120xD60xH140cm

Size:L150xD105xH116.6cm

Size:L120xD40xH200cm

Size:L120xD50xH160cm

Size:L120xD50xH160cm

CM-090 Size:L120xD45xH75cm Size:L100xD45xH65cm

#### CM-098

Size:L180 x D42 x H184.5 cm