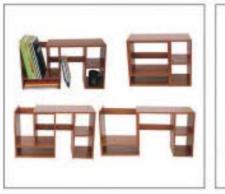

#### MDF DISPLAYS

### MDF DISPLAYS

# MDF DISPLAYS

# MDF DISPLAYS

CM-074

Size:L120xD40xH240cm

CM-075

Size:L60xD20xH134cm

CM-076 Size:L59xD30xH41cm Size:L49xD30xH35cm Size:L39xD30xH29cm

CM-082 Size:L80xD20xH40cm

CM-088