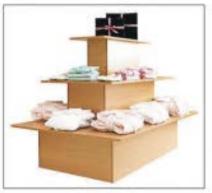

# MDF DISPLAYS

# MDF DISPLAYS

CM-074

Size:L120xD40xH240cm

CM-075

Size:L60xD20xH134cm

CM-076 Size:L59xD30xH41cm Size:L49xD30xH35cm Size:L39xD30xH29cm

CM-082 Size:L80xD20xH40cm

CM-088